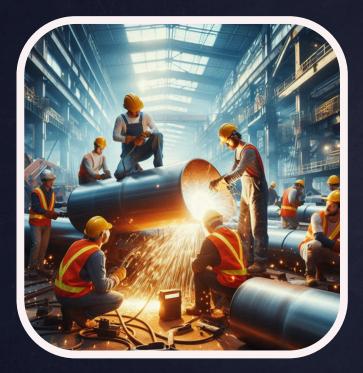

## **Fabrications:**

- Custom Fabrication Services
- Structural Steel Fabrication
- Piping Fabrication
- Sheet Metal Fabrication