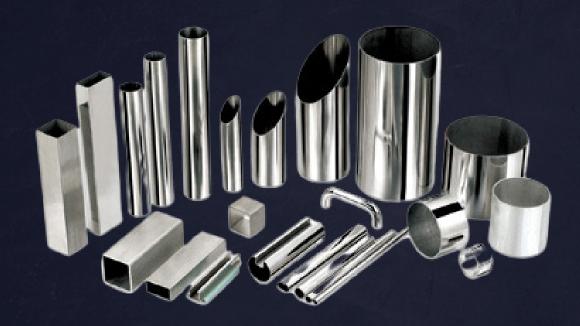

#### Stainless Steel (SS) Products:

- SS Pipes and Tubes
- SS Sheets and Plates
- SS Fittings and Flanges
- SS Structural Components