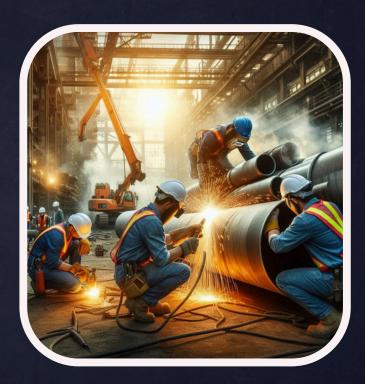

## **Fabrications:**

- Custom Fabrication Services
- Structural Steel Fabrication
- Piping Fabrication
- Sheet Metal Fabrication